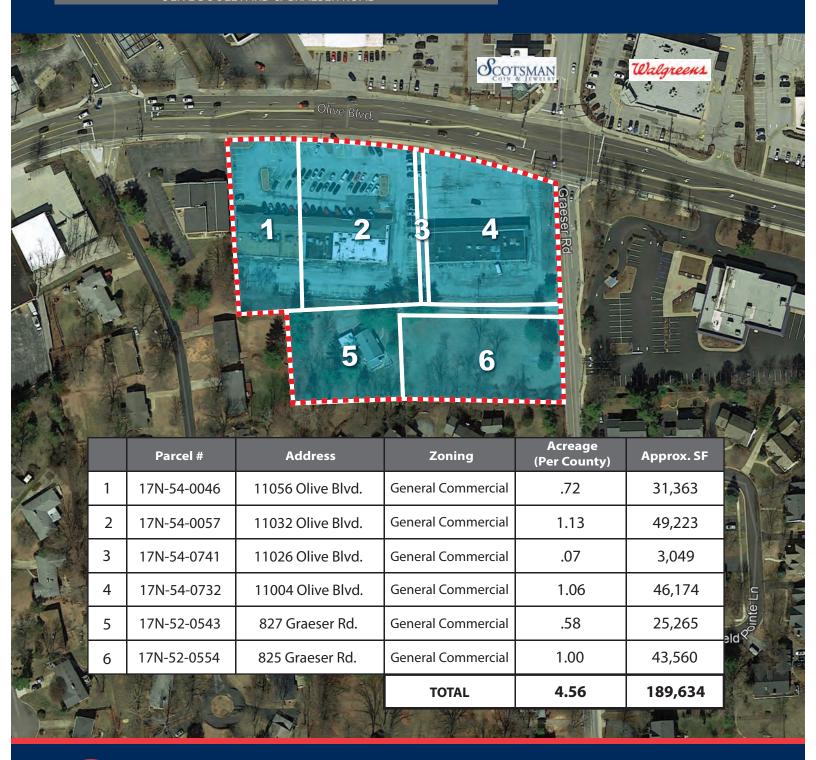

## **OVERVIEW:**

Qualified investors/developers are extended the opportunity to acquire a 100% fee interest in an approximately 189,634 sq. ft. (4.56 acres), prime redevelopment site in Creve Coeur, MO. The site is currently comprised of six (6) separate parcels of zoned property, fronting Olive Boulevard.