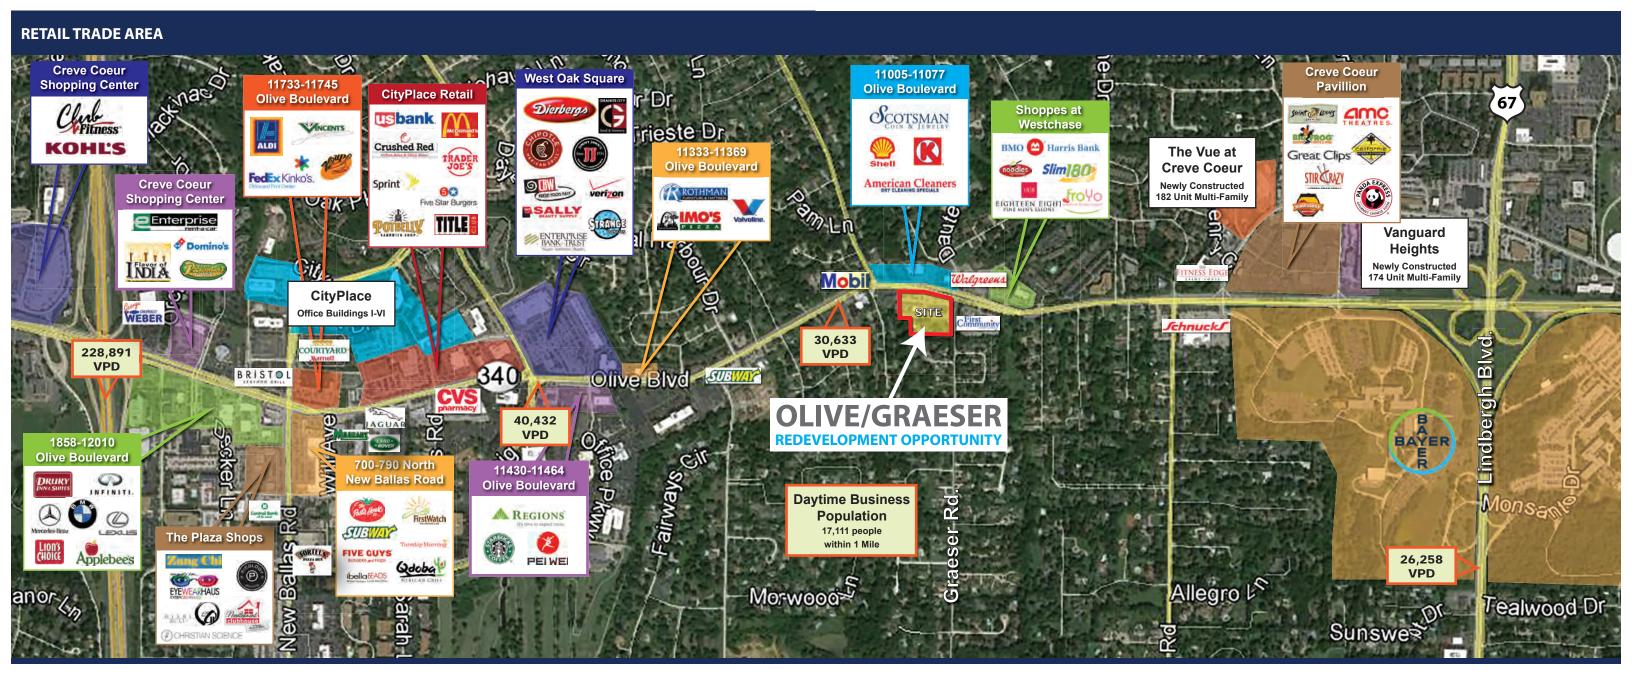

- 30,633 VPD on Olive Boulevard
- Area Retailers Include: Walgreens

- Strong Day & Nighttime Demographics
- Area Employers Include: