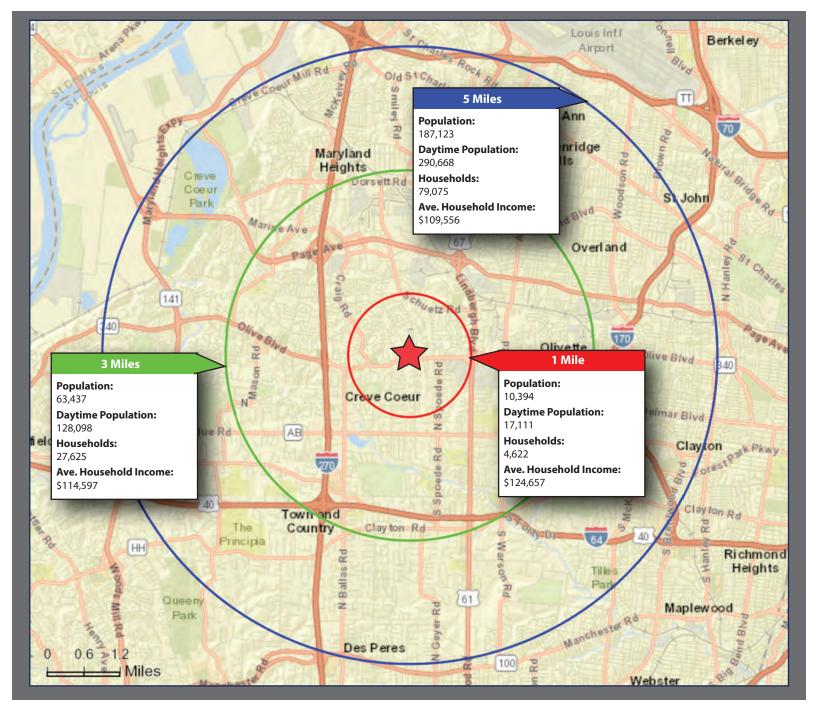

### **OPPORTUNITY:**

- Rare Opportunity to Acquire Over 4.5 Acres
- Consolidated Ownership Under Common Control
- Existing Lease Term Flexibility
- Signalized intersection at Olive & Graeser
- Located less than 1.5 Miles East of I-270
- Very Strong Demographics
- Owner will also Consider Build-to-Suit, Pad Development & Land Lease Opportunities